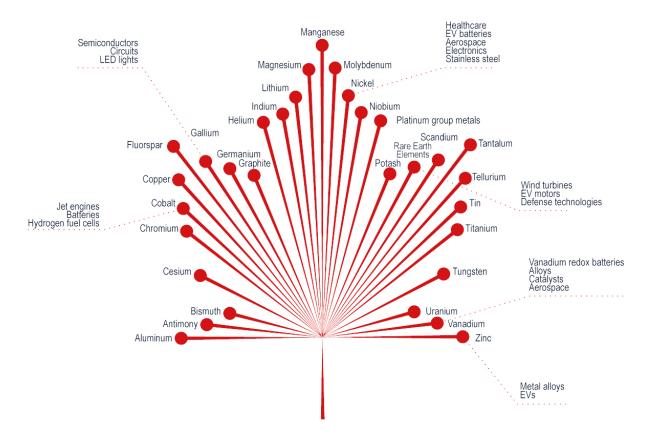

### Critical Minerals & Mining Value from Waste

Source: The Canadian Critical Minerals Strategy, From Exploration to Recycling: Powering the green and digital economy for Canada and the world (Natural Resources Canada, 2022)