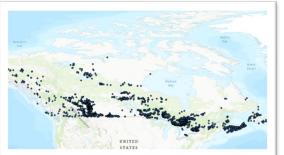

Canada

| Name                 | CMIM ID  | Site Aliases V Li               | st Revised - NA | D v UI | TM Zone V East | ing × N | forthing * L | atitude 💌 t | ongitude Count | try Province Territo | y NTS Area | ▼ Mining District | ▼ Commodity1 | ▼ Commodity2 | · Comn |
|----------------------|----------|---------------------------------|-----------------|--------|----------------|---------|--------------|-------------|----------------|----------------------|------------|-------------------|--------------|--------------|--------|
| Afton                | BC000001 | Afton, Pothook, Coquihalla Wi   | 2023-03-27      | 83     | 10             | 675628  | 5615087      | 50.394      | -120.3054 CA   | BC                   | 092109W    | Kamloops          | Cu           | Au           | Ag     |
|                      | BC000002 | Whyo, Wanderer                  | 2023-03-27      |        |                |         |              |             |                |                      |            |                   |              |              |        |
| in Mine              | BC000003 | O.K., Chataway, IOU, Apex, Al   | 2023-03-27      |        |                | 651076  | 5600473      | 50.48       | -121.106 CA    |                      | 092106E    | Kamloops          |              | Ag           |        |
|                      |          |                                 |                 |        |                |         |              |             |                |                      | 094E06E    |                   |              |              |        |
| n Coal Mine          | BC000005 | Coalmont Colliery, Blakeburn !  | 2023-03-27      |        |                | 662645  | 5484260      | 49.2921     | -120.4515 CA   |                      | 092H07E    | Similkameen       | Coal         | Bentonite    |        |
|                      |          | Highland Bell, Beaverdell, Bell |                 |        |                |         |              |             |                |                      |            |                   |              |              |        |
| Mine                 | BC000007 | Bell Copper, Bell               | 2023-03-27      |        |                | 323288  | 5661564      | 55.002      | -126.232 CA    |                      | 082M04E    |                   |              | Ag           |        |
|                      |          |                                 |                 |        |                |         |              |             | -122.48999 CA  |                      |            |                   |              |              |        |
| anza Ledge Mine      | BC000009 | St. Laurent, Mucho Oro, NW, K   | 2023-03-27      |        |                | 597370  | 5881240      | 53.071666   | -121.54666 CA  |                      | 093H04E    | Cariboo           |              |              |        |
|                      |          | Brynnor, Timothy Mountain, H    |                 |        |                |         |              |             |                |                      | 093A02W    |                   |              |              |        |
| orne Gold Mine       | BC000011 | Bralorne Mine, Lorne, King, W-  | 2023-03-27      |        |                | 512632  | 5624910      |             | -122.82222 CA  |                      | 092J15W    | Lillooet          |              | Ag           |        |
|                      | BC000012 |                                 | 2023-03-27      |        |                |         | 5529525      | 49.879443   | -120.00638 CA  |                      |            |                   |              |              |        |
| ejack Mine           | BC000013 | West, Sulphurets, West Brucej   | 2023-03-27      |        |                | 426600  | 6258750      | 56.467499   | -130.19138 CA  |                      | 104808E    | Skeena            | Au           | Ag           |        |
|                      | BC000014 |                                 | 2023-03-27      |        |                |         |              |             |                |                      | 093P05W    |                   |              |              |        |
| moose Mine           | BC000015 | Bullmoose, South River, West    | 2023-03-27      |        |                | 596000  | 6109000      | 55.0706     | -121.2941 CA   |                      | 093P03W    | Liard             | Coal         |              |        |
|                      | BC000016 |                                 | 2023-03-27      |        |                |         | 6576528      |             | -129.4905 CA   |                      | 104P05W    |                   |              |              |        |
| Mountain Operations  | BC000017 | Byron Creek, Corbin Colliery, E | 2023-03-27      |        |                | 669467  | 5485674      | 49.3        | -114.3934 CA   |                      | 082G07E    | Fort Steele       | Coal         |              |        |
| per Mountain Mine    | BC000018 |                                 | 2023-03-27      |        |                |         |              |             | 120.3203 CA    |                      |            |                   |              |              |        |
| gmont Mine           | BC000019 | Craigmont, Craigmont Tailings   | 2023-03-27      |        |                | 647983  | 5563760      | 50.1227     | -120.5534 CA   |                      | 092102W    | Kamloops          |              |              | Ag     |
|                      | BC000020 |                                 | 2023-03-27      |        |                |         |              |             |                |                      | 082E04E    |                   |              |              |        |
| iold Mine            | BC000021 |                                 | 2023-03-27      |        |                |         |              |             |                |                      |            |                   |              |              |        |
|                      | BC000022 | Elkview, Westar Balmer, Harm    | 2023-03-27      |        |                | 656380  |              |             | -114.4939 CA   |                      |            |                   |              |              |        |
| iko                  | BC000023 | Endako Mine, Stella, Boot, Jay, | 2023-03-27      |        |                | 361820  | 5989599      | 54.021      | -125.0636 CA   |                      | 093K03E    | Omineca           | Mo           |              |        |
| ty Silver Project    | BC000024 | Sam Goosly, S.G., Main, Water   | 2023-03-27      | 83     |                | 678550  | 6008059      | 54.1122     | -126.1548 CA   | BC                   | 093L01W    | Omineca           |              |              | Pb     |
| y Creek Mine         | BC000025 | Mackay, Eskay, Emma, Kay, Tol   | 2023-03-27      | 83     | 9              | 412397  | 6279772      | 56.3914     | -130.2544 CA   | BC                   | 104B09W    | Liard, Skeena     | Au           | Ag           | Zn     |
| ing River Operations | BC000026 | Eagle Mountain, Fording South   | 2023-03-27      |        |                | 654068  |              |             | -114.5029 CA   |                      |            |                   |              |              |        |
| owai Bull River Mine | BC000027 | Bull River, Big Bonanza, Steepl | 2023-03-27      | 83     | 11             | 616868  | 5484663      | 49.3012     | -115.2309 CA   | BC                   | 082G11W    | Fort Steele       | Cu           | Ag           | Au     |
| t Nickel Mine        | BC000028 | Pride of Emory, Discovery, Gia  | 2023-03-27      | 83     | 10             | 607639  | 5481292      | 49.2829     | -121.3051 CA   |                      | 092H05E    | New Westminster   |              | Cu           |        |
| alter Mine           | BC000029 |                                 | 2023-03-27      | 83     |                |         |              |             | CA             | BC                   |            |                   | Cu           | Mo           |        |
| en Bear Mine         | BC000030 | Bear Main, Muddy Lake, Grizzh   | 2023-03-27      |        |                | 659005  | 659005       | 58.1239     | -132.1737 CA   | BC                   | 104K01W    | Atlin             |              |              |        |
| stream Mine          | BC000031 | Goldstream, Revelstoke          | 2023-03-27      | 83     | 11             | 401091  | 5720298      | 51.373      | -118.2544 CA   | BC                   | 082M09W    | Revelstoke        | Cu           | Ag           | Au     |
| isle Mine            | BC000032 | Macdonald Island, Copper Isla   | 2023-03-27      | 83     | 9              | 682074  | 6092308      | 54,564      | -126.0926 CA   | BC                   | 093L16E    | Omíneca           | Cu           | Ag           | Au     |
| ohills Operations    | BC000033 | Greenhills Fording Wester O     | 2023-03-27      | 83     | - 11           | 652213  | 5553155      | 50.064      | -114 5216 CA   | BC.                  | 082102W    | Fort Steele       | Coal         |              |        |