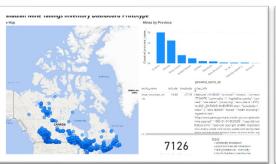

#### Mine Tailings **Inventory Data** Model

- Sourced, compiled, standardized
- NOAMI, GTP, P/Ts, **GISTM**
- PoC framework
- IP-IM/IT architecture
- Data governance
- Storage, maintenance, ownership
- Geospatial & interface

Canada

| Name                 | CMIM ID  | Site Aliases V Li               | st Revised - NA | D v UI | TM Zone V East | ing × N | forthing * L | atitude 💌 t | ongitude Count | try Province Territo | y NTS Area | ▼ Mining District | ▼ Commodity1 | ▼ Commodity2 | · Comn |
|----------------------|----------|---------------------------------|-----------------|--------|----------------|---------|--------------|-------------|----------------|----------------------|------------|-------------------|--------------|--------------|--------|
| Afton                | BC000001 | Afton, Pothook, Coquihalla Wi   | 2023-03-27      | 83     | 10             | 675628  | 5615087      | 50.394      | -120.3054 CA   | BC                   | 092109W    | Kamloops          | Cu           | Au           | Ag     |
|                      | BC000002 | Whyo, Wanderer                  | 2023-03-27      |        |                |         |              |             |                |                      |            |                   |              |              |        |
| in Mine              | BC000003 | O.K., Chataway, IOU, Apex, Al   | 2023-03-27      |        |                | 651076  | 5600473      | 50.48       | -121.106 CA    |                      | 092106E    | Kamloops          |              | Ag           |        |
|                      |          |                                 |                 |        |                |         |              |             |                |                      | 094E06E    |                   |              |              |        |
| n Coal Mine          | BC000005 | Coalmont Colliery, Blakeburn !  | 2023-03-27      |        |                | 662645  | 5484260      | 49.2921     | -120.4515 CA   |                      | 092H07E    | Similkameen       | Coal         | Bentonite    |        |
|                      |          | Highland Bell, Beaverdell, Bell |                 |        |                |         |              |             |                |                      |            |                   |              |              |        |
| Mine                 | BC000007 | Bell Copper, Bell               | 2023-03-27      |        |                | 323288  | 5661564      | 55.002      | -126.232 CA    |                      | 082M04E    |                   |              | Ag           |        |
|                      |          |                                 |                 |        |                |         |              |             | -122.48999 CA  |                      |            |                   |              |              |        |
| anza Ledge Mine      | BC000009 | St. Laurent, Mucho Oro, NW, K   | 2023-03-27      |        |                | 597370  | 5881240      | 53.071666   | -121.54666 CA  |                      | 093H04E    | Cariboo           |              |              |        |
|                      |          | Brynnor, Timothy Mountain, H    |                 |        |                |         |              |             |                |                      | 093A02W    |                   |              |              |        |
| orne Gold Mine       | BC000011 | Bralorne Mine, Lorne, King, W-  | 2023-03-27      |        |                | 512632  | 5624910      |             | -122.82222 CA  |                      | 092J15W    | Lillooet          |              | Ag           |        |
|                      | BC000012 |                                 | 2023-03-27      |        |                |         | 5529525      | 49.879443   | -120.00638 CA  |                      |            |                   |              |              |        |
| ejack Mine           | BC000013 | West, Sulphurets, West Brucej   | 2023-03-27      |        |                | 426600  | 6258750      | 56.467499   | -130.19138 CA  |                      | 104808E    | Skeena            | Au           | Ag           |        |
|                      | BC000014 |                                 | 2023-03-27      |        |                |         |              |             |                |                      | 093P05W    |                   |              |              |        |
| moose Mine           | BC000015 | Bullmoose, South River, West    | 2023-03-27      |        |                | 596000  | 6109000      | 55.0706     | -121.2941 CA   |                      | 093P03W    | Liard             | Coal         |              |        |
|                      | BC000016 |                                 | 2023-03-27      |        |                |         | 6576528      |             | -129.4905 CA   |                      | 104P05W    |                   |              |              |        |
| Mountain Operations  | BC000017 | Byron Creek, Corbin Colliery, E | 2023-03-27      |        |                | 669467  | 5485674      | 49.3        | -114.3934 CA   |                      | 082G07E    | Fort Steele       | Coal         |              |        |
| per Mountain Mine    | BC000018 |                                 | 2023-03-27      |        |                |         |              |             | 120.3203 CA    |                      |            |                   |              |              |        |
| gmont Mine           | BC000019 | Craigmont, Craigmont Tailings   | 2023-03-27      |        |                | 647983  | 5563760      | 50.1227     | -120.5534 CA   |                      | 092102W    | Kamloops          |              |              | Ag     |
|                      | BC000020 |                                 | 2023-03-27      |        |                |         |              |             |                |                      | 082E04E    |                   |              |              |        |
| iold Mine            | BC000021 |                                 | 2023-03-27      |        |                |         |              |             |                |                      |            |                   |              |              |        |
|                      | BC000022 | Elkview, Westar Balmer, Harm    | 2023-03-27      |        |                | 656380  |              |             | -114.4939 CA   |                      |            |                   |              |              |        |
| iko                  | BC000023 | Endako Mine, Stella, Boot, Jay, | 2023-03-27      |        |                | 361820  | 5989599      | 54.021      | -125.0636 CA   |                      | 093K03E    | Omineca           | Mo           |              |        |
| ty Silver Project    | BC000024 | Sam Goosly, S.G., Main, Water   | 2023-03-27      | 83     |                | 678550  | 6008059      | 54.1122     | -126.1548 CA   | BC                   | 093L01W    | Omineca           |              |              | Pb     |
| y Creek Mine         | BC000025 | Mackay, Eskay, Emma, Kay, Tol   | 2023-03-27      | 83     | 9              | 412397  | 6279772      | 56.3914     | -130.2544 CA   | BC                   | 104B09W    | Liard, Skeena     | Au           | Ag           | Zn     |
| ing River Operations | BC000026 | Eagle Mountain, Fording South   | 2023-03-27      |        |                | 654068  |              |             | -114.5029 CA   |                      |            |                   |              |              |        |
| owai Bull River Mine | BC000027 | Bull River, Big Bonanza, Steepl | 2023-03-27      | 83     | 11             | 616868  | 5484663      | 49.3012     | -115.2309 CA   | BC                   | 082G11W    | Fort Steele       | Cu           | Ag           | Au     |
| t Nickel Mine        | BC000028 | Pride of Emory, Discovery, Gia  | 2023-03-27      | 83     | 10             | 607639  | 5481292      | 49.2829     | -121.3051 CA   |                      | 092H05E    | New Westminster   |              | Cu           |        |
| alter Mine           | BC000029 |                                 | 2023-03-27      | 83     |                |         |              |             | CA             | BC                   |            |                   | Cu           | Mo           |        |
| en Bear Mine         | BC000030 | Bear Main, Muddy Lake, Grizzh   | 2023-03-27      |        |                | 659005  | 659005       | 58.1239     | -132.1737 CA   | BC                   | 104K01W    | Atlin             |              |              |        |
| stream Mine          | BC000031 | Goldstream, Revelstoke          | 2023-03-27      | 83     | 11             | 401091  | 5720298      | 51.373      | -118.2544 CA   | BC                   | 082M09W    | Revelstoke        | Cu           | Ag           | Au     |
| isle Mine            | BC000032 | Macdonald Island, Copper Isla   | 2023-03-27      | 83     | 9              | 682074  | 6092308      | 54,564      | -126.0926 CA   | BC                   | 093L16E    | Omíneca           | Cu           | Ag           | Au     |
| ohills Operations    | BC000033 | Greenhills Fording Wester O     | 2023-03-27      | 83     | - 11           | 652213  | 5553155      | 50.064      | -114 5216 CA   | BC.                  | 082102W    | Fort Steele       | Coal         |              |        |